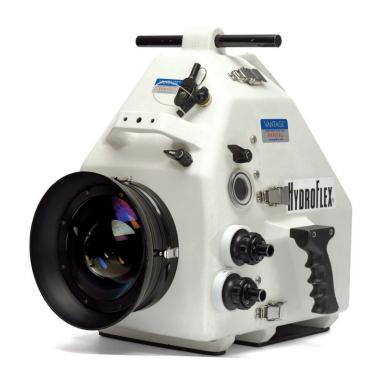

## **DEEP WATER CAMERA HOUSING**

Professional aluminium underwater housing. Made in USA.

The housing is straight forward, easy to use, and designed to fit a stock Red Dragon or Red Weapon camera with Hawk, Zeiss or Cooke lenses. Various spherical and anamorphic lenses can be utilized in conjunction with interchangeable dome or flat ports to provide the cinematographer with a full range of options underwater, on the surface, or on a wet set. External controls are provided for iris, focus and video power. Internally mounted lights can be switched on to read T-stop, focus and footage counters.

Multiple 3/8"-16 holes top and bottom facilitate a number of mounting configurations, and our mounting accessories allow easy rigging to jib arms, dollys and cranes.

For above water filming in rainy or wet sets, an optional lens port spray deflector system shoots air across the lens area, keeping drops of water from registering on the image.

When the video tap is used in conjunction with an underwater speaker system, a director can view a thru-the-lens image plus maintain communication with a crew below.

| Hydroflex            | Deep Water                                                                                                              |
|----------------------|-------------------------------------------------------------------------------------------------------------------------|
| Camera               | Red Weapon/Epic/Helium/Monstro                                                                                          |
| Dimensions I x h x w | 49 x 46 x 41 cm                                                                                                         |
| Weight in air        | 38.5 kg (fully equipped)                                                                                                |
| Weight in saltwater  | 1.4 kg                                                                                                                  |
| Operating depth      | 50 m                                                                                                                    |
| Viewfinder           | 4.3" HD LCD underwater monitor                                                                                          |
| Lens port            | dome & flat                                                                                                             |
| Lenses               | Hawk class-X, Hawk V-Lite, Hawk C-Series<br>MiniHawk, Vantage One<br>Zeiss UP Series<br>Zeiss Macros<br>Cooke S4 Series |