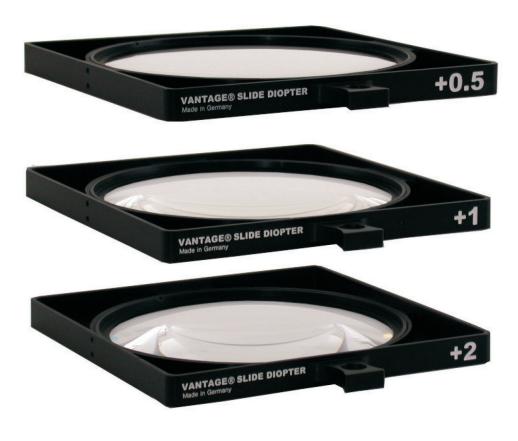

Vantage Slide Diopters are made with high-quality optical elements that are set within precision machined and engraved aluminum frames.

A set contains three Diopters optical power: +0.5, +1, +2 diopter dimension: 6" frame dimension: 6.6 x 6.6" widest lens Zeiss: 10 mm Ultra Prime

widest anamorphic lens: Hawk V-Series 25 mm

**Vantage Slide Diopter** +2 used with an ARRI MB-14

**Vantage Slide Diopter** +1 used with an ARRI LMB-4