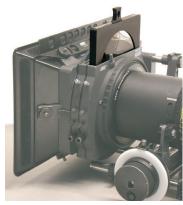

widest anamorphic lens: Hawk V-Series 25 mm

**Vantage Slide Diopter** +2 used with an ARRI MB-14

**Vantage Slide Diopter** +1 used with an ARRI LMB-4