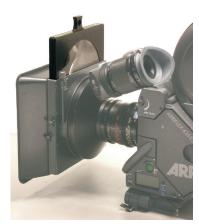

widest anamorphic lens: Hawk V-Series 25 mm

**Vantage Slide Diopter** +2 used with an ARRI MB-14

**Vantage Slide Diopter** +1 used with an ARRI LMB-4