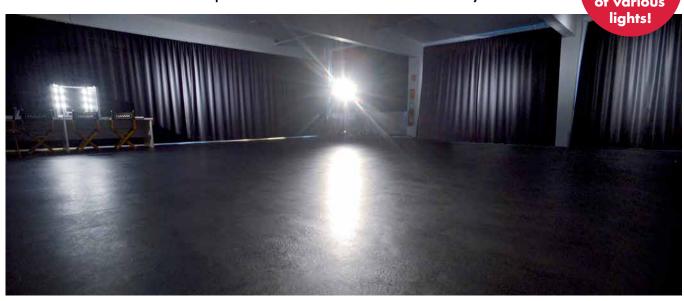

## **VANTAGE® PARIS STUDIO**

Sometimes, the best spot to shoot is closer than you think

The Vantage Paris studio is 220 m<sup>2</sup> expandable to 300 m<sup>2</sup> and provides clients with a well-outfitted, intimate space designed for smaller projects, such as make-up and wardrobe tests, product shots, and still photography. The Vantage Paris rental facility is downstairs and the testing banks located directly next to the studio area allow for quick work flows when prepping equipment. The studio space has been well received.

## **Features**

- secure, well-maintained facility
- located in the media district Saint Denis
- travel time eliminated
- freight elevator
- loading docks
- make-up table
- separate dressing rooms/ bathrooms
- high speed Wi-Fi
- varied window views (urban, green, Paris skylines)
- late hours upon request
- daylight and tungsten shooting
- 20 kW capacity
- Vantage technicians at call
- catering and restaurants next door
- cleaning services