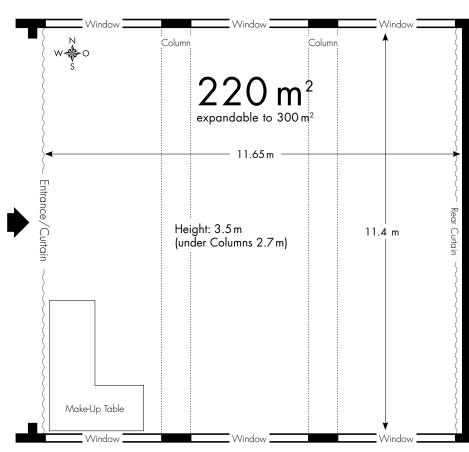

## **VANTAGE® PARIS STUDIO**

Sometimes, the best spot to shoot is closer than you think

The Vantage Paris studio is 220 m<sup>2</sup> expandable to 300 m<sup>2</sup> and provides clients with a well-outfitted, intimate space designed for smaller projects, such as make-up and wardrobe tests, product shots, and still photography. The Vantage Paris rental facility is downstairs and the testing banks located directly next to the studio area allow for quick work flows when prepping equipment. The studio space has been well received.

## **Features**

- secure, well-maintained facility
- located in the media district Saint Denis
- travel time eliminated
- freight elevator
- loading docks
- make-up table
- separate dressing rooms/ bathrooms
- high speed Wi-Fi
- varied window views (urban, green, Paris skylines)
- late hours upon request
- daylight and tungsten shooting
- 20 kW capacity
- Vantage technicians at call
- catering and restaurants next door
- cleaning services