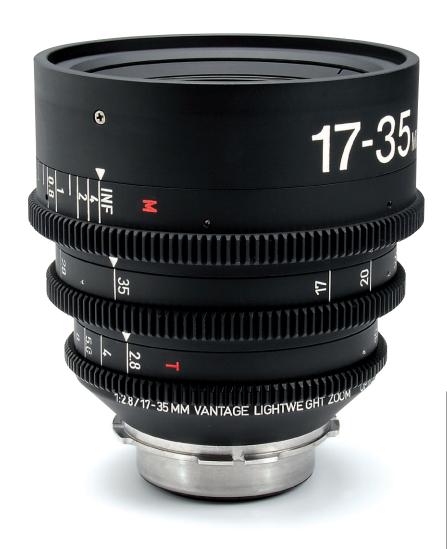

## **VANTAGE 17-35 MM ZOOM**

The Vantage 17-35 mm/T2.8 Zoom can focus up to 28 cm / 11"— closer than any other zoom lens available. It can focus even closer than comparable close focus prime lenses. Shots in focus just in front of the clip-on matte box are possible.

Image quality is excellent. All optics are made by Nikon, maintaining maximum definition even in the corners at close focus.

The lens is compact and lightweight ideal for handheld or Steadicam shots. All scales are geared and clearly engraved on both sides. The front diameter is 110 mm - similar to the Vantage Macro Lenses and to the Cooke S4 Primes.

Inspiration comes in a small package with the Vantage 17-35 mm Lightweight Zoom.

Optical design 13 elements / 10 groups

Weight  $1.7 \,\mathrm{kg} / 3.75 \,\mathrm{lbs}$ 

Front diameter 110 mm
Overall length 127 mm
Cfd 28 cm / 11"