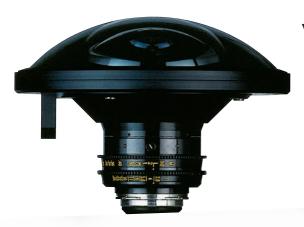

## VANTAGE 6 MM ATTACHMENT FOR NIKON 8 MM FISHEYE

The Vantage 6 mm Attachment converts the Nikon 8 mm Fisheye into a lens with a 220° angle of view. This perspective is so extreme, the lens actually looks backwards on the edges of the frame.

The front glass diameter measures 225 mm/8.8" and it weighs a total of 2.6 kg/5.6 lbs. This makes the Vantage 6mm Fisheye Attachment one of the largest optical elements ever produced for motion picture image capture, and its existence alone is an impressive example of Vantage's capabilities as a lens producer.

Resulting Focal Length 6 mm

Resulting T-Stop 2.8

Cfd **0.27m/11**"

Image Format 35 mm

Weight 5 kg/10.9 lbs
Including Nikon 8 mm

Front Diameter  $\emptyset$  236 mm

Internal Filters Ø 40.5 mm