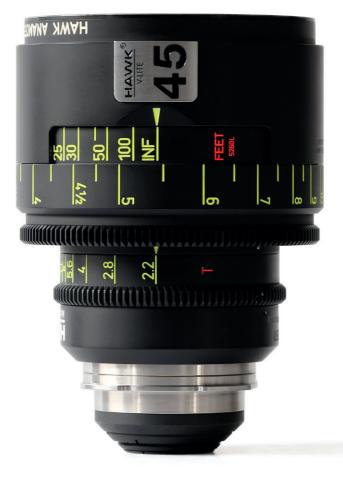

## Extremely small – extremely high image quality. The Hawk V-Lite Anamorphics are unique in the sum of their features.

Hawk V-Lite 2x Anamorphic professional cine lenses deliver the unique look and reliability of Hawk Anamorphic glass in a smaller package. The combination of their optical characteristics, robustness, user-friendliness, range of focal lengths and surprisingly small size – smaller than many commonly used spherical primes – has made them popular worldwide.

Such a combination begins with a new design from the ground up, with a sharp eye on the factors that contribute to lens size – an important consideration for cinematographers in the field. Introduced ten years ago, the V-Lites have set the industry standard. With low distortion and increased definition across the entire image, V-Lites match other Hawk Anamorphics perfectly. The range of focal lengths was recently expanded to include the new Hawk V-Lite 55 mm/ T2.2 macro lens capable of extreme close focus. Proven in the field, Hawk V-Lites are workhorse lenses with a thoroughbred pedigree.

| Lens            | Focal Length/Stop | CfD    |      | Weight |         | Front<br>Diameter | Overall<br>Length |
|-----------------|-------------------|--------|------|--------|---------|-------------------|-------------------|
| V-Lite 28       | 28 mm/T 2.2       | 0.8 m  | 2′7″ | 2.1 kg | 4.6 lbs | 120 mm            | 137 mm            |
| V-Lite 35       | 35 mm/T 2.2       | 1 m    | 3′3″ | 2.9 kg | 6.4 lbs | 120 mm            | 1 <i>7</i> 0 mm   |
| V-Lite 45       | 45 mm/T 2.2       | 1 m    | 3′3″ | 1.9 kg | 4.2 lbs | 104 mm            | 154 mm            |
| V-Lite 55       | 55 mm/T 2.2       | 1 m    | 3′3″ | 2 kg   | 4.4 lbs | 104 mm            | 156 mm            |
| V-Lite 55 macro | 55 mm/T 2.2       | 0.35 m | 1′2″ | 3 kg   | 6.6 lbs | 120 mm            | 210 mm            |
| V-Lite 65       | 65 mm/T 2.2       | 1 m    | 1'8" | 2 kg   | 4.4 lbs | 104 mm            | 160 mm            |
| V-Lite 80       | 80 mm/T 2.2       | 1 m    | 2′6″ | 2.3 kg | 5 lbs   | 104 mm            | 185 mm            |
| V-Lite 110      | 110mm/T3          | 1 m    | 2′6″ | 2.6 kg | 5.7 lbs | 104 mm            | 200 mm            |
| V-Lite 140      | 140mm/T 3.5       | 1 m    | 2'6" | 2.7 kg | 5.9 lbs | 104 mm            | 220 mm            |