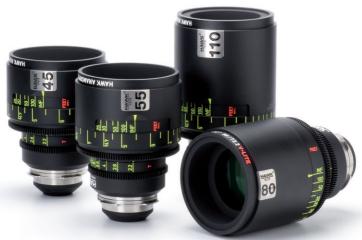

## Extremely small – extremely high image quality. The Hawk V-Lite Anamorphics are unique in the sum of their features.

Hawk V-Lite 2x Anamorphic professional cine lenses deliver the unique look and reliability of Hawk Anamorphic glass in a smaller package. The combination of their optical characteristics, robustness, user-friendliness, range of focal lengths and surprisingly small size – smaller than many commonly used spherical primes – has made them popular worldwide.

Such a combination begins with a new design from the ground up, with a sharp eye on the factors that contribute to lens size – an important consideration for cinematographers in the field. Introduced ten years ago, the V-Lites have set the industry standard. With low distortion and increased definition across the entire image, V-Lites match other Hawk Anamorphics perfectly. The range of focal lengths was recently expanded to include the new Hawk V-Lite 55 mm/ T2.2 macro lens capable of extreme close focus. Proven in the field, Hawk V-Lites are workhorse lenses with a thoroughbred pedigree.

| Lens            | Focal Length/Stop | CfD    |      | Weight |         | Front<br>Diameter | Overall<br>Length |
|-----------------|-------------------|--------|------|--------|---------|-------------------|-------------------|
| V-Lite 28       | 28 mm/T 2.2       | 0.8 m  | 2′7″ | 2.1 kg | 4.6 lbs | 120 mm            | 137 mm            |
| V-Lite 35       | 35 mm/T 2.2       | 1 m    | 3′3″ | 2.9 kg | 6.4 lbs | 120 mm            | 1 <i>7</i> 0 mm   |
| V-Lite 45       | 45 mm/T 2.2       | 1 m    | 3′3″ | 1.9 kg | 4.2 lbs | 104 mm            | 154 mm            |
| V-Lite 55       | 55 mm/T 2.2       | 1 m    | 3′3″ | 2 kg   | 4.4 lbs | 104 mm            | 156 mm            |
| V-Lite 55 macro | 55 mm/T 2.2       | 0.35 m | 1′2″ | 3 kg   | 6.6 lbs | 120 mm            | 210 mm            |
| V-Lite 65       | 65 mm/T 2.2       | 1 m    | 1'8" | 2 kg   | 4.4 lbs | 104 mm            | 160 mm            |
| V-Lite 80       | 80 mm/T 2.2       | 1 m    | 2′6″ | 2.3 kg | 5 lbs   | 104 mm            | 185 mm            |
| V-Lite 110      | 110mm/T3          | 1 m    | 2′6″ | 2.6 kg | 5.7 lbs | 104 mm            | 200 mm            |
| V-Lite 140      | 140mm/T 3.5       | 1 m    | 2'6" | 2.7 kg | 5.9 lbs | 104 mm            | 220 mm            |