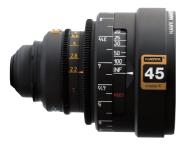

The Hawk class-X line includes nine prime lenses ranging from 28 mm to 140 mm, and two zooms.

| Lens                    | Focal Length | Stop  | CfD  |      |
|-------------------------|--------------|-------|------|------|
|                         |              |       | m    | ft   |
| class-X <b>28</b>       | 28 mm        | T 2.2 | 0.6  | 2′   |
| class-X <b>35</b>       | 35 mm        | T 2.2 | 0.75 | 2′6″ |
| class-X <b>45</b>       | 45 mm        | T 2.2 | 0.75 | 2′6″ |
| class-X <b>55</b>       | 55 mm        | T 2.2 | 0.75 | 2′6″ |
| class-X <b>55 macro</b> | 55 mm        | T 2.2 | 0.35 | 1′3″ |
| class-X <b>65</b>       | 65 mm        | T 2.2 | 0.5  | 1'8" |
| class-X <b>80</b>       | 80 mm        | T 2.2 | 0.75 | 2′6″ |
| class-X <b>110</b>      | 110 mm       | Т 3   | 0.75 | 2′6″ |
| class-X <b>140</b>      | 140 mm       | Т 3.5 | 0.75 | 2′6″ |
| class-X <b>38-80</b>    | 38-80 mm     | T 2.8 | 0.62 | 2′   |
| class-X <b>80-180</b>   | 80-180 mm    | T 2.8 | 1    | 3'3" |