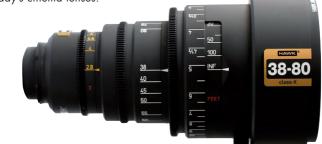

The Hawk class-X line includes nine prime lenses ranging from 28 mm to 140 mm, and two zooms.

| Lens                    | Focal Length | Stop  | CfD  |      |
|-------------------------|--------------|-------|------|------|
|                         |              |       | m    | ft   |
| class-X <b>28</b>       | 28 mm        | T 2.2 | 0.6  | 2′   |
| class-X <b>35</b>       | 35 mm        | T 2.2 | 0.75 | 2′6″ |
| class-X <b>45</b>       | 45 mm        | T 2.2 | 0.75 | 2′6″ |
| class-X <b>55</b>       | 55 mm        | T 2.2 | 0.75 | 2′6″ |
| class-X <b>55 macro</b> | 55 mm        | T 2.2 | 0.35 | 1′3″ |
| class-X <b>65</b>       | 65 mm        | T 2.2 | 0.5  | 1'8" |
| class-X <b>80</b>       | 80 mm        | T 2.2 | 0.75 | 2′6″ |
| class-X <b>110</b>      | 110 mm       | Т 3   | 0.75 | 2′6″ |
| class-X <b>140</b>      | 140 mm       | Т 3.5 | 0.75 | 2′6″ |
| class-X <b>38-80</b>    | 38-80 mm     | T 2.8 | 0.62 | 2′   |
| class-X <b>80-180</b>   | 80-180 mm    | T 2.8 | 1    | 3'3" |